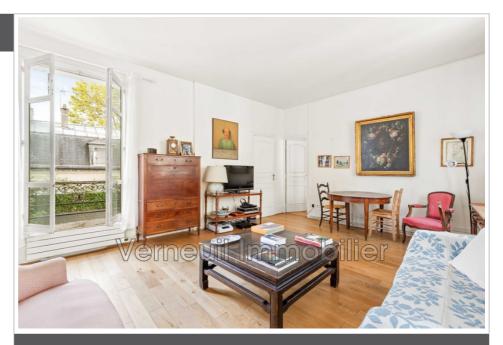

## **Apartment 2004 Paris**

EXCLUSIVE / 47m² 2 P- QUIET CROSSING CHARM Equidistant from the Luxembourg Gardens of the Panthéon and the Val de Grace, is located on the 2nd and last floor without elevator of a small late 19th century building, completely renovated, a 47m² property perfectly located in a quiet street. This apartment is composed of an entrance, an independent kitchen, a living room crossing the street and courtyard, a bedroom and its adjoining shower room, cupboards, separate guest toilets with window. Parquet floors and fireplace decorate this charming 2-room apartment which will require refreshing. Gas boiler for heating and water. Air conditioner. Small joint ownership. Close to the merchants of rue St Jacques and rue Gay-Lussac. Roof and exterior renovation and common areas recently redone.