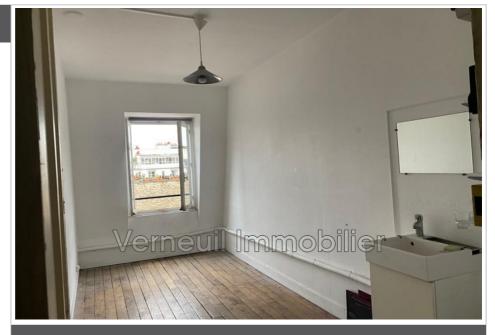

## 120 000 €

Buying apartment 1 room Surface : 9 m<sup>2</sup>

Year of construction : 1911 Exposure : Ouest View : Sans vis à vis Inner condition : A rénover Standing : Bourgeois Building condition : Good

## Apartment 2006 Paris

Beautiful address for this studio with a view of the Eiffel Tower, located metro Ecole Militaire near the lawns of the Champ de Mars. 6th floor access to door and service staircase. Not attic, old parquet flooring, sink. Shared toilets. Renovation to be planned (heating system to be put in place, shower, etc.). Beautiful high ceilings, large west-facing window, not overlooked. Close to metros, buses, shops and Parisian monuments. Fees and charges : Annual recurring charges 405 € In condominium 54 lots 120 000 € agency fees 8,33% à the responsibility of the purchaser is