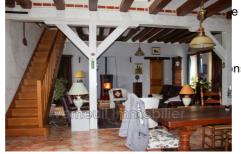

## Ferme 2010 Chevrainvilliers

Located in a charming, quiet rural village near Nemours, this old farm, built on 3,500 m<sup>2</sup> of land, consists of a main house of character, a small guest house and several outbuildings. The main house for residential use offers a living area of approximately 240 m<sup>2</sup>. On the ground floor, the entrance leads to a kitchen which opens onto a dining room and a warm living room with a stove, the exposed beams giving it all its charm. A master suite with shower room, a bathroom and a separate toilet are also located on the ground floor. The first floor consists of three bedrooms, one of which leads to the attic, a laundry room, a separate toilet, a room that can be converted into a bathroom and a mezzanine office. A large traditional stone cellar completes this property. The guest house of approximately 50 m² and fully furnished has a living room, a kitchen area and upstairs a bedroom, an office and a separate toilet. The agricultural outbuildings which form a U and surround the courtyard offer great possibilities for various projects. At the back of the house there is a beautiful terrace, a garden and a summer kitchen. The property is divided into three possibly separable lots, the first comprising the main house and the guest house, and the other two the outbuildings. Information on the risks to which