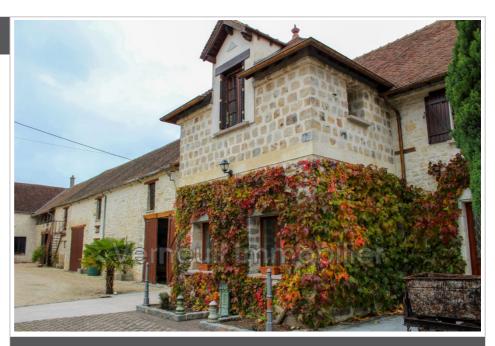

## Ferme 2010 Chevrainvilliers

Located in a charming, quiet rural village near Nemours, this old farm, built on 3,500 m<sup>2</sup> of land, consists of a main house of character, a small guest house and several outbuildings. The main house for residential use offers a living area of approximately 240 m<sup>2</sup>. On the ground floor, the entrance leads to a kitchen which opens onto a dining room and a warm living room with a stove, the exposed beams giving it all its charm. A master suite with shower room, a bathroom and a separate toilet are also located on the ground floor. The first floor consists of three bedrooms, one of which leads to the attic, a laundry room, a separate toilet, a room that can be converted into a bathroom and a mezzanine office. A large traditional stone cellar completes this property. The guest house of approximately 50 m² and fully furnished has a living room, a kitchen area and upstairs a bedroom, an office and a separate toilet. The agricultural outbuildings which form a U and surround the courtyard offer great possibilities for various projects. At the back of the house there is a beautiful terrace, a garden and a summer kitchen. The property is divided into three possibly separable lots, the first comprising the main house and the guest house, and the other two the outbuildings. Information on the risks to which