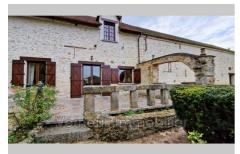

## Ferme 2010 Chevrainvilliers

Located in a charming, quiet rural village near Nemours, this old farm, built on 3,500 m<sup>2</sup> of land, consists of a main house of character, a small guest house and several outbuildings. The main house for residential use offers a living area of approximately 240 m<sup>2</sup>. On the ground floor, the entrance leads to a kitchen which opens onto a dining room and a warm living room with a stove, the exposed beams giving it all its charm. A master suite with shower room, a bathroom and a separate toilet are also located on the ground floor. The first floor consists of three bedrooms, one of which leads to the attic, a laundry room, a separate toilet, a room that can be converted into a bathroom and a mezzanine office. A large traditional stone cellar completes this property. The guest house of approximately 50 m² and fully furnished has a living room, a kitchen area and upstairs a bedroom, an office and a separate toilet. The agricultural outbuildings which form a U and surround the courtyard offer great possibilities for various projects. At the back of the house there is a beautiful terrace, a garden and a summer kitchen. The property is divided into three possibly separable lots, the first comprising the main house and the guest house, and the other two the outbuildings. Information on the risks to which