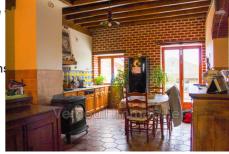

## Ferme 2010 Chevrainvilliers

Located in a charming, quiet rural village near Nemours, this old farm, built on 3,500 m<sup>2</sup> of land, consists of a main house of character, a small guest house and several outbuildings. The main house for residential use offers a living area of approximately 240 m<sup>2</sup>. On the ground floor, the entrance leads to a kitchen which opens onto a dining room and a warm living room with a stove, the exposed beams giving it all its charm. A master suite with shower room, a bathroom and a separate toilet are also located on the ground floor. The first floor consists of three bedrooms, one of which leads to the attic, a laundry room, a separate toilet, a room that can be converted into a bathroom and a mezzanine office. A large traditional stone cellar completes this property. The guest house of approximately 50 m² and fully furnished has a living room, a kitchen area and upstairs a bedroom, an office and a separate toilet. The agricultural outbuildings which form a U and surround the courtyard offer great possibilities for various projects. At the back of the house there is a beautiful terrace, a garden and a summer kitchen. The property is divided into three possibly separable lots, the first comprising the main house and the guest house, and the other two the outbuildings. Information on the risks to which